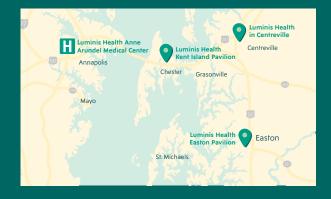

# **Luminis Health Easton Pavilion**

28438 Marlboro Ave., Easton, MD 21601

- Primary Care
- Cardiology
- Surgical Specialists General & Bariatric Surgery
- Orthopedics
- Diabetes and Endocrinology
- Women's Pelvic Health
- Physical Therapy
- Conexus Laboratories
- Gynecologic Oncology

# **Luminis Health in Centreville**

202 Coursevall Drive, Centreville, MD 21617

- Primary Care
- Cardiology
- Ob-Gyn

# Luminis Health Kent Island Pavilion 1630 Main St., Chester, MD 21619

- Primary Care
- Ob-Gyn
- Physical Therapy
- Imaging
- Conexus Laboratories
- Cardiology

Visit **LuminisHealth.org** to learn more.