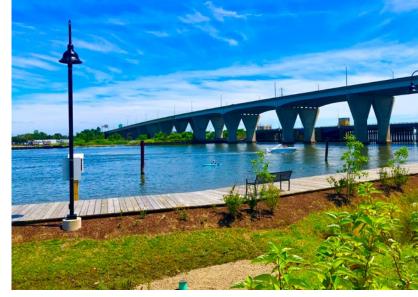

View of the Kent Narrows looking to the east from Dock House Restaurant's boardwalk.

Way Heritage Trail map of the area at the visitor centers to learn about the region's unique features and history. For video tours of the area given by locals, click on the go to Stories of Kent Narrows.org. From Kent Narrows you can access the popular Cross Island Trial that connects visitors to other parts of Kent Island and Grasonvville. Water trails can be accessed from the Kent Island Boat Ramp.