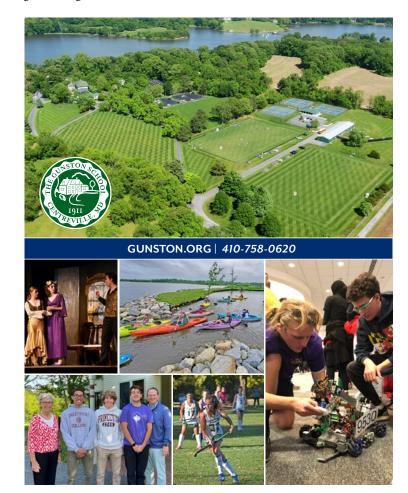

#### **The Gunston School**

The Gunston School, located on 75 acres along the Corsica River outside Centreville, is an independent, college preparatory private school for grades nine through twelve. It is fully accredited by the Association of Independent Maryland Schools and by the Middle States Association of Colleges and Secondary Schools. The Gunston School offers a challenging academic program, including honors and Advanced Placement courses. There is a full range of co-curricular choices and a comprehensive athletic program, including volleyball, swimming, field hockey, soccer, basketball, sailing, crew, lacrosse, tennis, and more. Through its Chesapeake Bay Studies Program and Chesapeake Watershed Semester, Gunston offers students hands-on opportunities to learn about the Chesapeake Bay as an economic and cultural resource. The school features small classes (average 12 students) and seeks to promote a sense of personal and community responsibility. David Henry, Director of Admissions 911 Gunston Road. P.O. Box 200 Centreville, MD 21617 410.758.0620 | FAX 410.758.0628 www.gunston.org